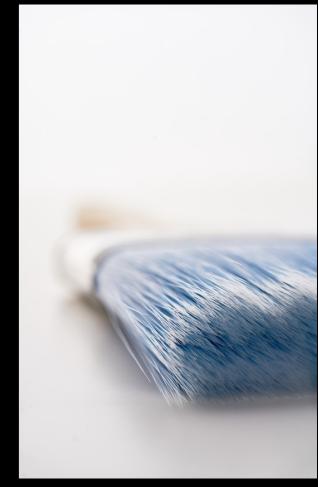

#### Brushes

All "feather touch" brushes have been crafted by using the latest technology in Europe.

The special extrusion method creates fine bristle to guarantee high elasticity and performance on every surface.

The "Feather Touch" technology allows smooth finishing reducing brush marks and enhancing flowing paint stroke.

It is one of the most durable and finest brush made in Italy.

#### Brush size :

40 mm 50 mm 60 mm 70 mm