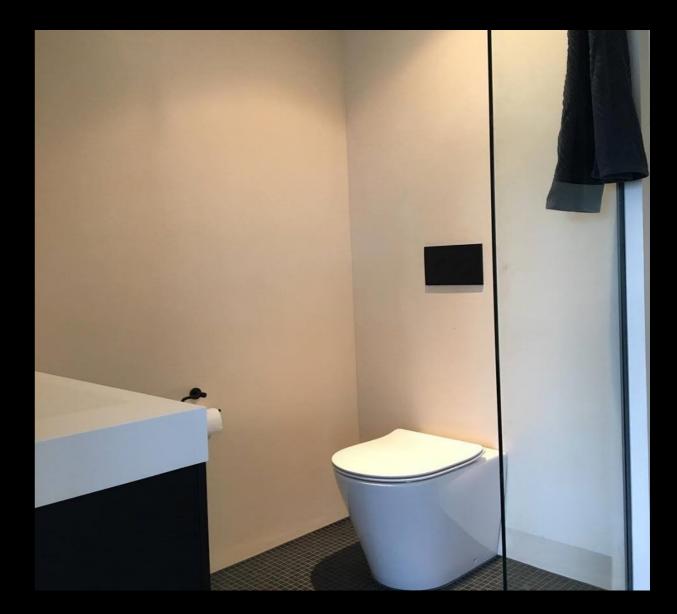

#### Kitchen and Bathroom renovation

Create a wall to floor seamless finish to your project. Our lime base plaster is a specially designed product suitable for floors, steps, benches, walls, splashbacks and wherever high durability is needed.

It combines the ease of application typical of the Marmorino products with the durability of the two part resin. Great for bathrooms and suitable over underfloor heating.

It is a product that it can be compared to natural wood floor, and therefore it is intended for use in private areas that will not be subjected to heavy use. Please note that due to the complexity of such projects a qualified applicator is strongly recommended for this product.