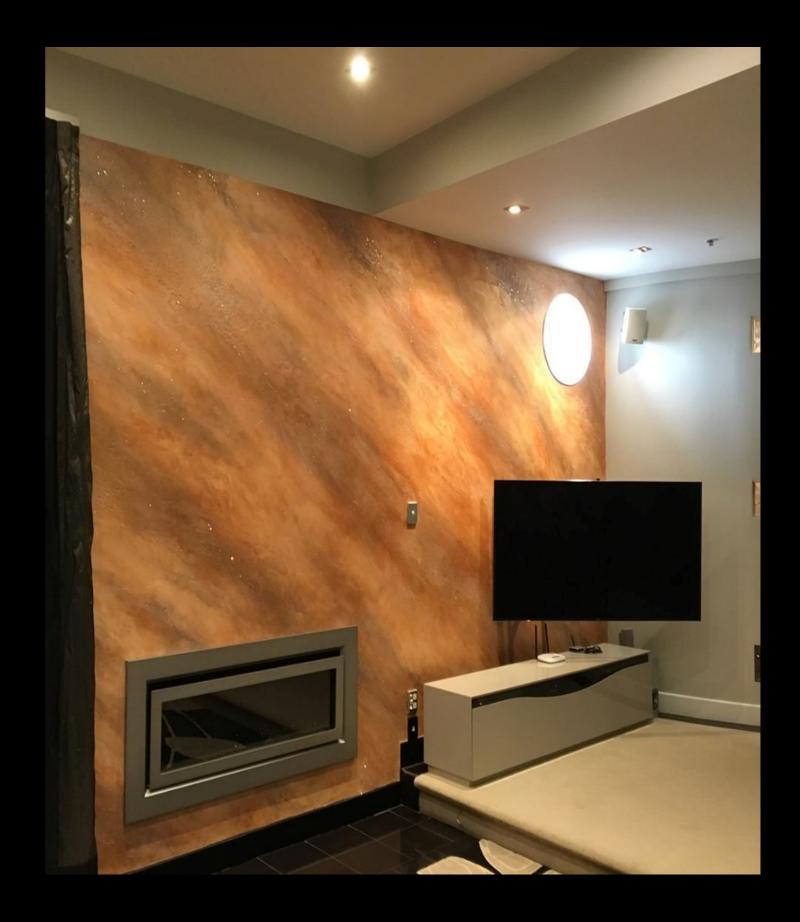

### Crazy stone horizontal look

#### Crazy stone

"Crazy Stone" is a wall covering plaster made from seasoned lime, marble powder of various sizes and natural minerals. It creates a smooth or coarse textures and it is the only Venetian Plaster worldwide that has the ability to cover minor imperfections in walls (scratches, dents and also poor stopping work in the plasterboard joints) with only a SINGLE COAT! "Crazy Stone" plaster is ideal where speed of application is needed, typical of any commercial job.

A huge range of finishes are achievable including: polished stone, marble, aged stone, metal, industrial concrete, travertine, engraved stone, split stone, worn stone, rusted tin and many more, making this "liquid marble" the trendiest and most versatile Venetian Plaster ever. Excellent for professionals and great for beginners due to its easy application on all surfaces.