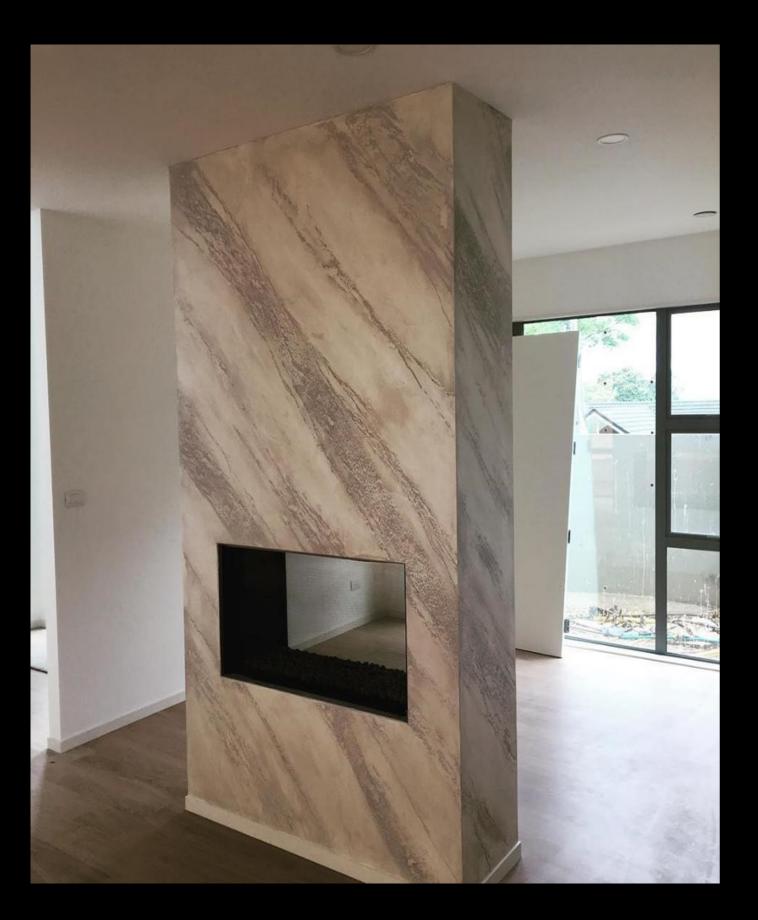

### Crazy stone marble look

#### Crazy stone

"Crazy Stone" is a wall covering plaster made from seasoned lime, marble powder of various sizes and natural minerals. It creates a smooth or coarse textures and it is the only Venetian Plaster worldwide that has the ability to cover minor imperfections in walls (scratches, dents and also poor stopping work in the plasterboard joints) with only a SINGLE COAT! "Crazy Stone" plaster is ideal where speed of application is needed, typical of any commercial job.

A huge range of finishes are achievable including: polished stone, marble, aged stone, metal, industrial concrete, travertine, engraved stone, split stone, worn stone, rusted tin and many more, making this "liquid marble" the trendiest and most versatile Venetian Plaster ever. Excellent for professionals and great for beginners due to its easy application on all surfaces.