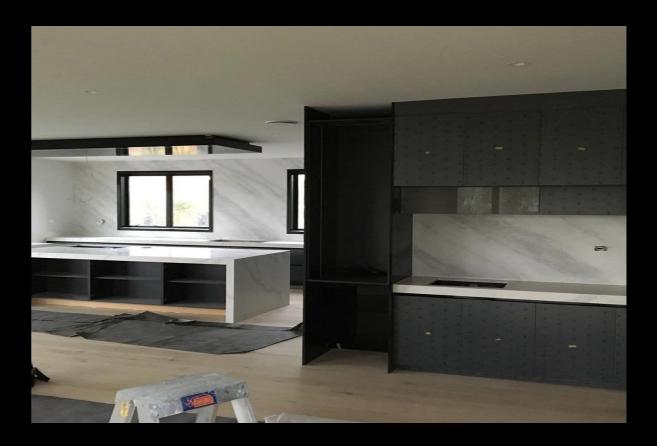

#### Kitchen and Bathroom renovation

Create a wall to floor seamless finish to your project. Our lime base plaster is a specially designed product suitable for floors, steps, benches, walls, splashbacks and wherever high durability is needed.

Renovating your home adding elegance and durability is now easier with Advanced Spirito Libero plasters, what's more cost effective than cover existing tiled areas ?

Marmorino plaster on masonry (historical building)