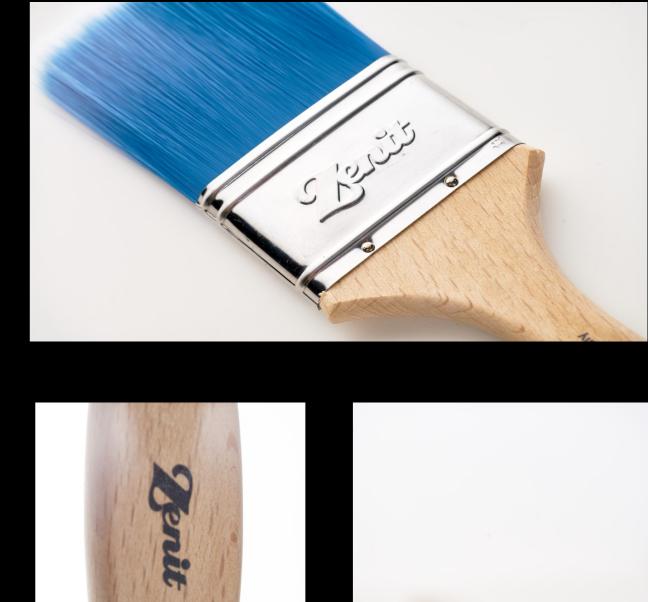

#### Brushes

All "feather touch" brushes have been crafted by using the latest technology in Europe.

The special extrusion method creates fine bristle to guarantee high elasticity and performance on every surface.

The "Feather Touch" technology allows smooth finishing reducing brush marks and enhancing flowing paint stroke.

It is one of the most durable and finest brush made in Italy.

#### Brush size :

40 mm 50 mm 60 mm 70 mm