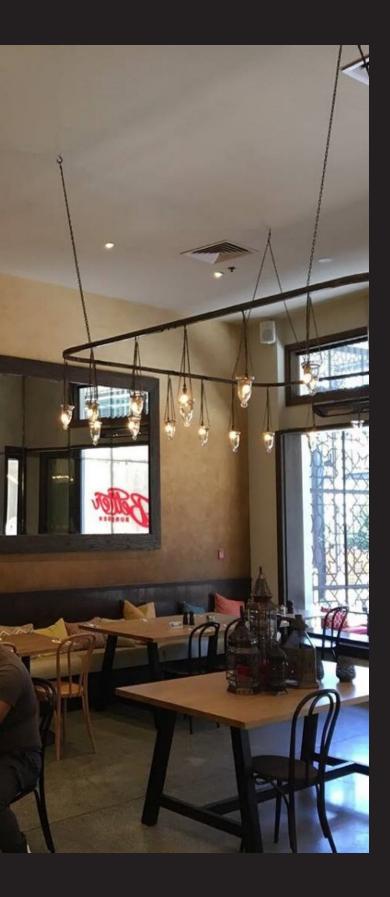

bility to cover minor imperfections in walls (scratches, dents and also poor stopping work in the plasterboard joints) with only a SINGLE COAT! "Crazy Stone" plaster is ideal where speed of application is needed, typical of any commercial job.

A huge range of finishes are achievable including: polished stone, marble, aged stone, metal, industrial concrete, travertine, engraved stone, split stone, worn stone, rusted tin and many more, making this "liquid marble" the trendiest and most versatile Venetian Plaster ever. Excellent for professionals and great for beginners due to its easy application on all surfaces.





### Crazy stone horizontal look

### Crazy stone marble look



#### Monzu' Italian Restaurant, 367 Dominion rd, Auckland

### Casablanca Restaurant, Sylvia Park, Auckland





#### Concrete finish



Concrete Finish is an Italian product specifically designed from Advanced Spirito Libero to cope with New Zealand's weather conditions. Due to the easy application it's also saves time and labour. Concrete Finish is lime-based satin material (cement free) with a high concentration of marble powder which enables it to dry hard over time whilst maintaining the benefits from the slaked lime of mending itself which is ideal in case of capillarity.

Concrete Finish has been designed to deliver one of the highest yields in its field. In fact, just one bucket used inside on a flat/even surface can cover up to 14sqm (2 coats) and up to 28sqm (1 coat). Suitable for interior and exterior use. No need to add colour or mixing powder and mostly important there is no wastage of