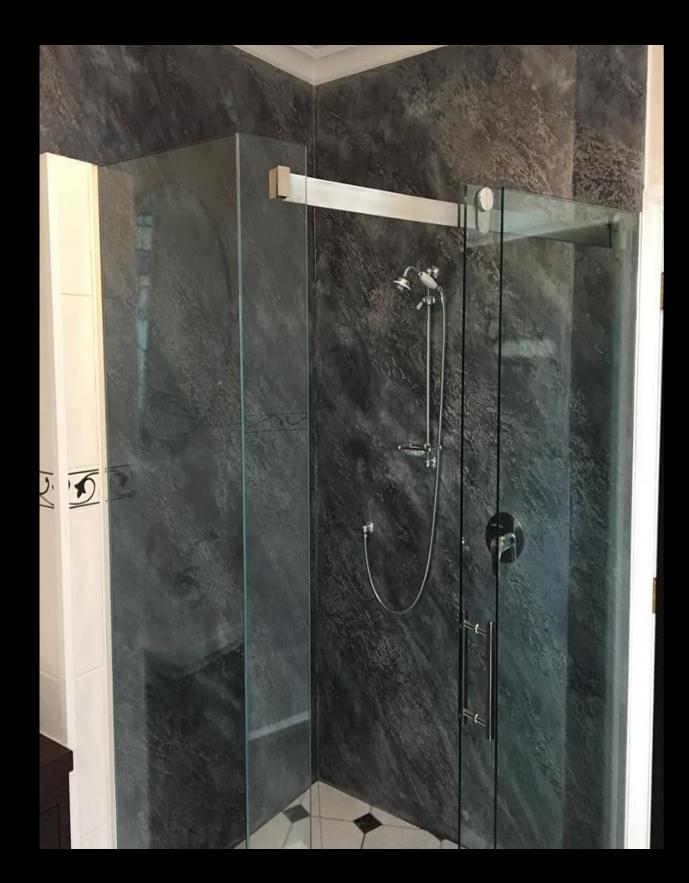

#### Kitchen and Bathroom renovation

Create a wall to floor seamless finish to your project. Our lime base plaster is a specially designed product suitable for floors, steps, benches, walls, splashbacks and wherever high durability is needed.

It combines the ease of application typical of the Marmorino products with the durability of the two part resin. Great for bathrooms and suitable over underfloor heating.

It is a product that it can be compared to natural wood floor, and therefore it is intended for use in private areas that will not be subjected to heavy use. Please note that due to the complexity of such projects a qualified applicator is strongly recommended for this product.