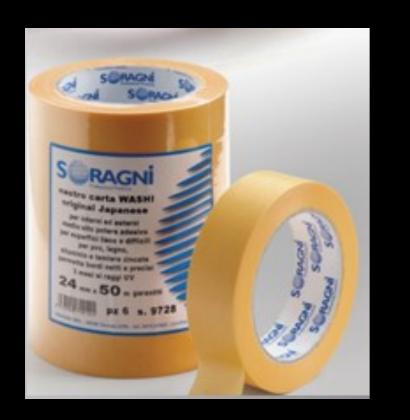

#### Professional Masking tapes

We are the exclusive importer and distributor of the brand Soragni srl , European and Italian leader in the production of professional tapes for different industries. Soragni srl operates on a 30,000 square meters facility and exports worldwide. All products are designed for the professional tradesman that requires a durable and high quality product.

Washi

WASHI tape (up to 60 days) size : 24mm x 50 mtr WASHI tape (up to 60 days) size : 36mm x 50 mtr

General purpose (up to 3 days) size : 24mm x 50 mtr General purpose (up to 3 days) size: 36mm x 50 mtr