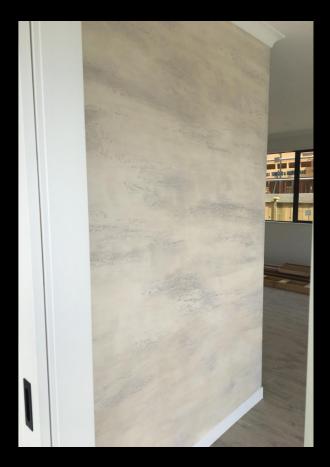

made from seasoned lime, marble powder of various sizes and natural minerals. It creates a smooth or coarse textures and it is the only Venetian Plaster worldwide that has the ability to cover minor imperfections in walls (scratches, dents and also poor stopping work in the plasterboard joints) with only a SINGLE COAT! "Crazy Stone" plaster is ideal where speed of application is needed, typical of any commercial job.

A huge range of finishes are achievable including: polished stone, marble, aged stone, metal, industrial concrete, travertine, engraved stone, split stone, worn stone, rusted tin and many more, making this "liquid marble" the trendiest and most versatile Venetian Plaster ever. Excellent for professionals and great for beginners due to its easy application on all surfaces.





### Crazy stone horizontal look

### Crazy stone marble look



#### Monzu' Italian Restaurant, 367 Dominion rd, Auckland

### Casablanca Restaurant, Sylvia Park, Auckland





#### Concrete finish



Concrete Finish is an Italian product specifically designed from Advanced Spirito Libero to cope with New Zealand's weather conditions. Due to the easy application it's also saves time and labour. Concrete Finish is lime-based satin material (cement free) with a high concentration of marble powder which enables it to dry hard over time whilst maintaining the benefits from the slaked lime of mending itself which is ideal in case of capillarity.

Concrete Finish has been designed to deliver one of the highest yields in its field. In fact, just one bucket used inside on a flat/even surface can