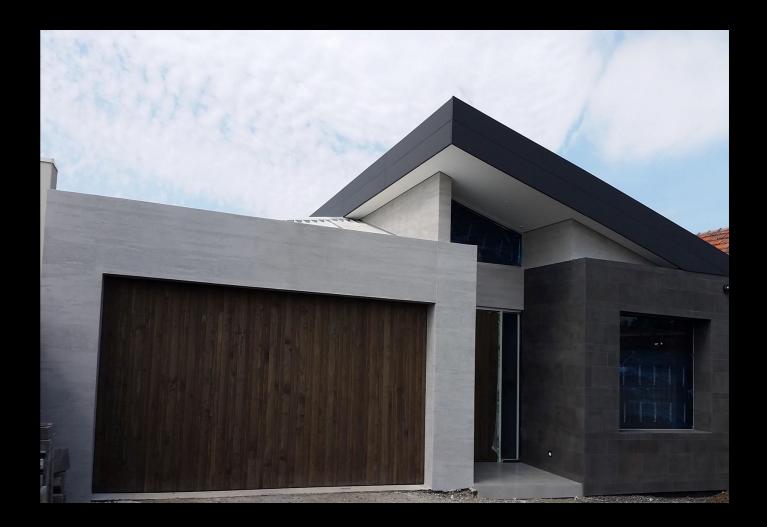

#### Concrete finish

Concrete Finish is an Italian product specifically designed from Advanced Spirito Libero to cope with New Zealand's weather conditions. Due to the easy application it's also saves time and labour. Concrete Finish is lime-based satin material (cement free) with a high concentration of marble powder which enables it to dry hard over time whilst maintaining the benefits from the slaked lime of mending itself which is ideal in case of capillarity.

Concrete Finish has been designed to deliver one of the highest yields in its field. In fact, just one bucket used inside on a flat/even surface can cover up to 14sqm (2 coats) and up to 28sqm (1 coat). Suitable for interior and exterior use. No need to add colour or mixing powder and mostly important there is no wastage of product as is typical of the powder/cement bags. It comes in a paste, already tinted (concrete) and therefore ready to apply!

Concrete Finish plaster on fibre cement sheets (modern building)