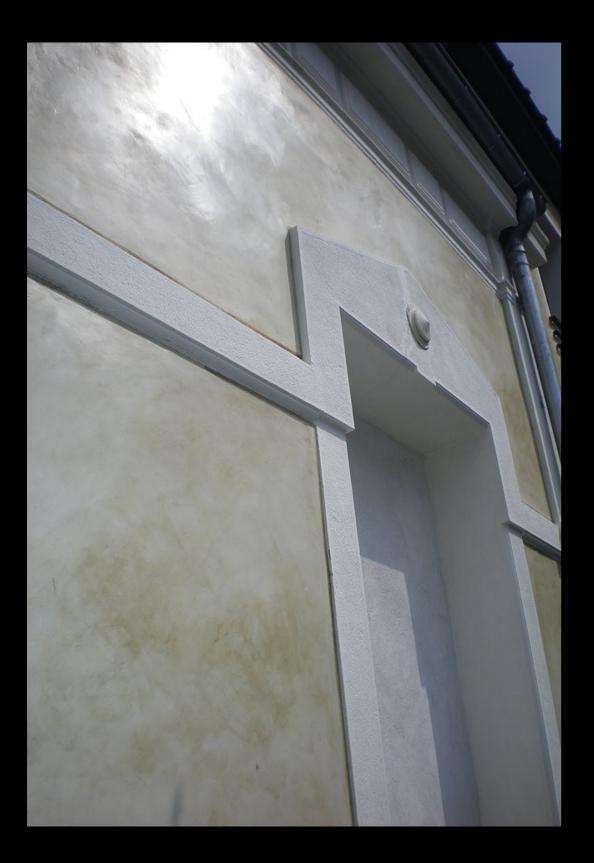

#### Kitchen and Bathroom renovation

Create a wall to floor seamless finish to your project. Our lime base plaster is a specially designed product suitable for floors, steps, benches, walls, splashbacks and wherever high durability is needed.

Renovating your home adding elegance and durability is now easier with Advanced Spirito Libero plasters, what's more cost effective than cover existing tiled areas ?

Marmorino plaster on masonry (historical building)

Concrete Finish plaster on fibre cement sheets (modern building)