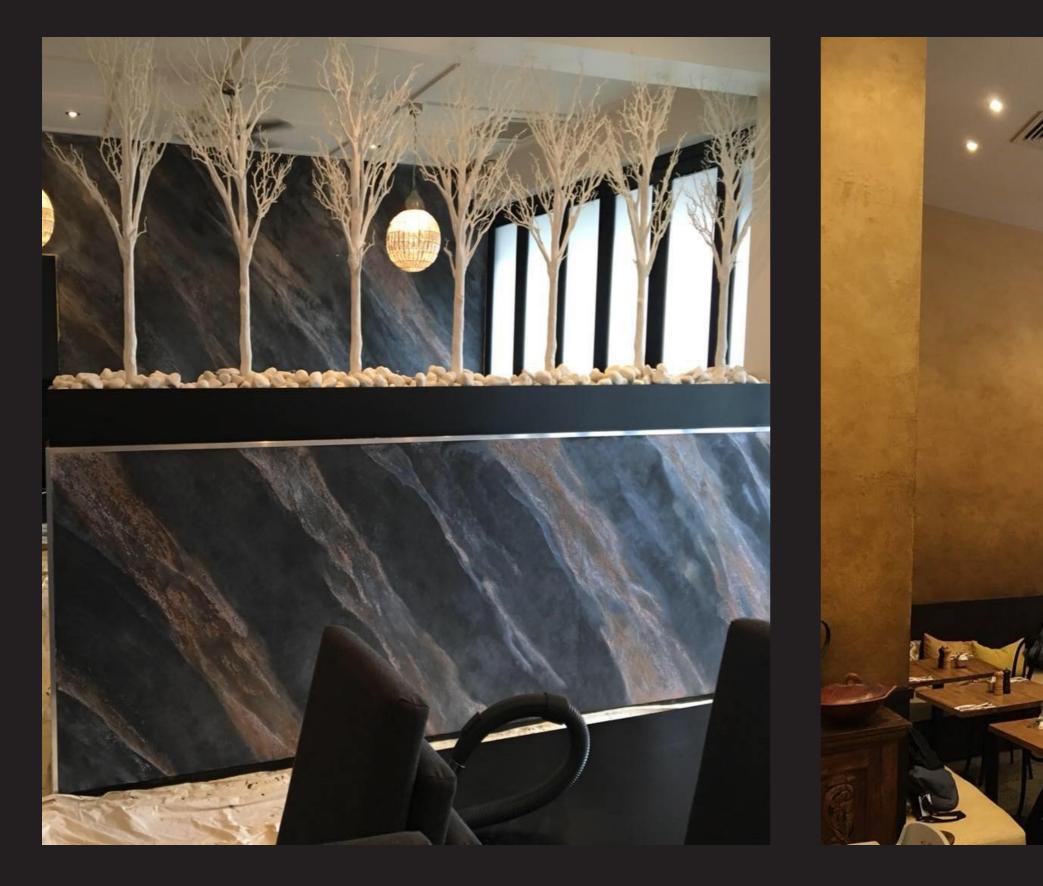

ability to cover minor imperfections in walls (scratches, dents and also poor stopping work in the plasterboard joints) with only a SINGLE COAT! "Crazy Stone" plaster is ideal where speed of application is needed, typical of any commercial job.

A huge range of finishes are achievable including: polished stone, marble, aged stone, metal, industrial concrete, travertine, engraved stone, split stone, worn stone, rusted tin and many more, making this "liquid marble" the trendiest and most versatile Venetian Plaster ever. Excellent for professionals and great for beginners due to its easy application on all surfaces.





### Crazy stone horizontal look

### Crazy stone marble look



#### Monzu' Italian Restaurant, 367 Dominion rd, Auckland

### Casablanca Restaurant, Sylvia Park, Auckland





#### Concrete finish



Concrete Finish is an Italian product specifically designed from Advanced Spirito Libero to cope with New Zealand's weather conditions. Due to the easy application it's also saves time and labour. Concrete Finish is lime-based satin material (cement free) with a high concentration of marble powder which enables it to dry hard over time whilst maintaining the benefits from the slaked lime of mending itself which is ideal in case of capillarity.

Concrete Finish has been designed to deliver one of the highest yields in its field. In fact, just one bucket used inside on a flat/even surface can cover up to 14sqm (2 coats) and up to 28sqm (1 coat). Suitable for interior and exterior use. No need to add colour or mixing powder and mostly important there is no wastage