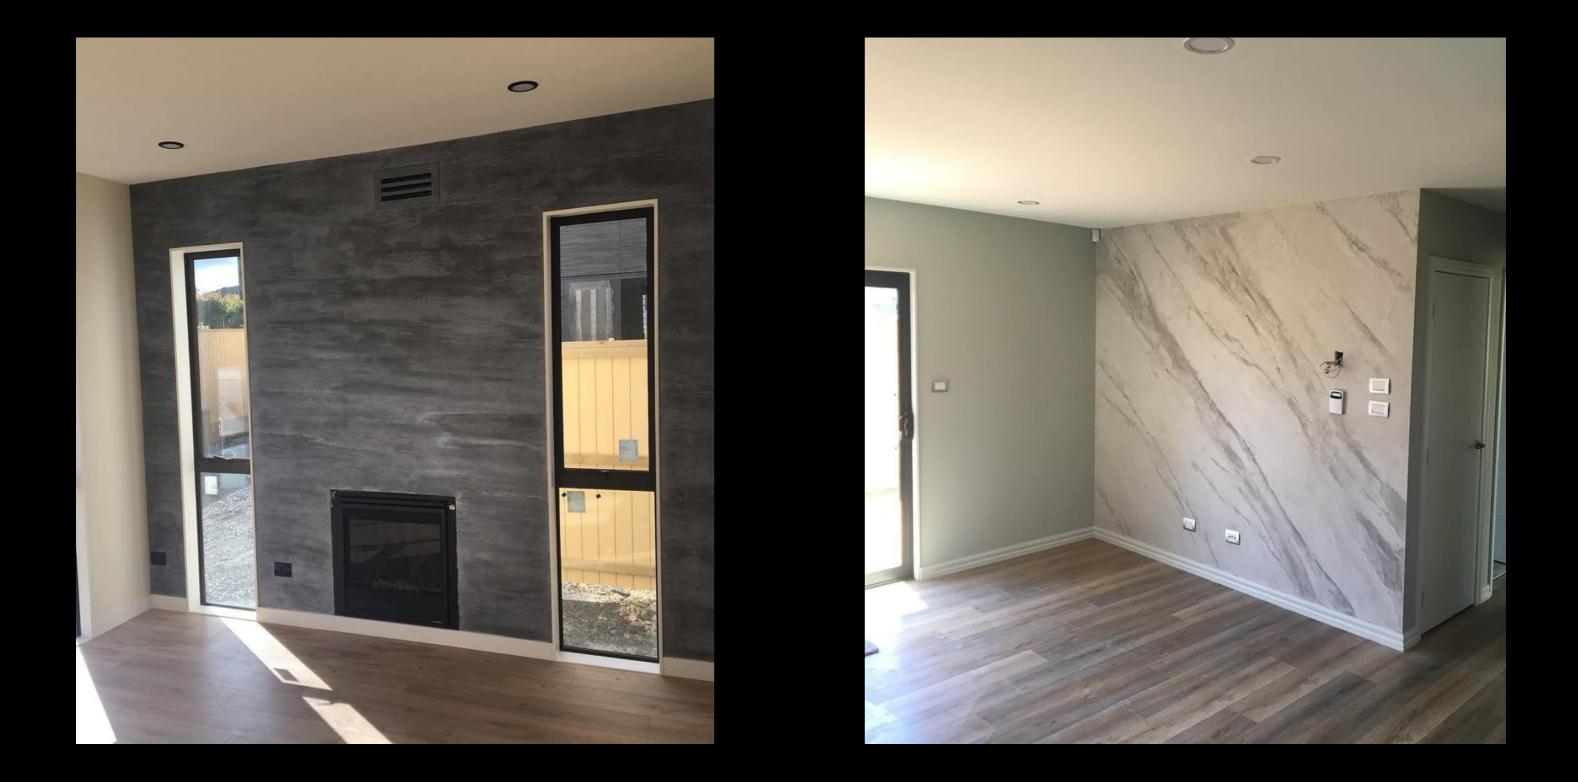

ral minerals. It creates a smooth or coarse textures and it is the only Venetian Plaster worldwide that has the ability to cover minor imperfections in walls (scratches, dents and also poor stopping work in the plasterboard joints) with only a SINGLE COAT! "Crazy Stone" plaster is ideal where speed of application is needed, typical of any commercial job.

A huge range of finishes are achievable including: polished stone, marble, aged stone, metal, industrial concrete, travertine, engraved stone, split stone, worn stone, rusted tin and many more, making this "liquid marble" the trendiest and most versatile Venetian Plaster ever. Excellent for professionals and great for beginners due to its easy application on all surfaces.





### Crazy stone horizontal look

### Crazy stone marble look



#### Monzu' Italian Restaurant, 367 Dominion rd, Auckland

### Casablanca Restaurant, Sylvia Park, Auckland





#### Concrete finish



Concrete Finish is an Italian product specifically designed from Advanced Spirito Libero to cope with New Zealand's weather conditions. Due to the easy application it's also saves time and labour. Concrete Finish is lime-based satin material (cement free) with a high concentration of marble powder which enables it to dry hard over time whilst maintaining the benefits from the slaked lime of mending itself which is ideal in case of capillarity.

Concrete Finish has been designed to deliver one of the highest yields in its field. In fact, just one bucket used inside on a flat/even surface can cover up to 14sqm (2 coats) and up to 28sqm (1 coat). Suitable