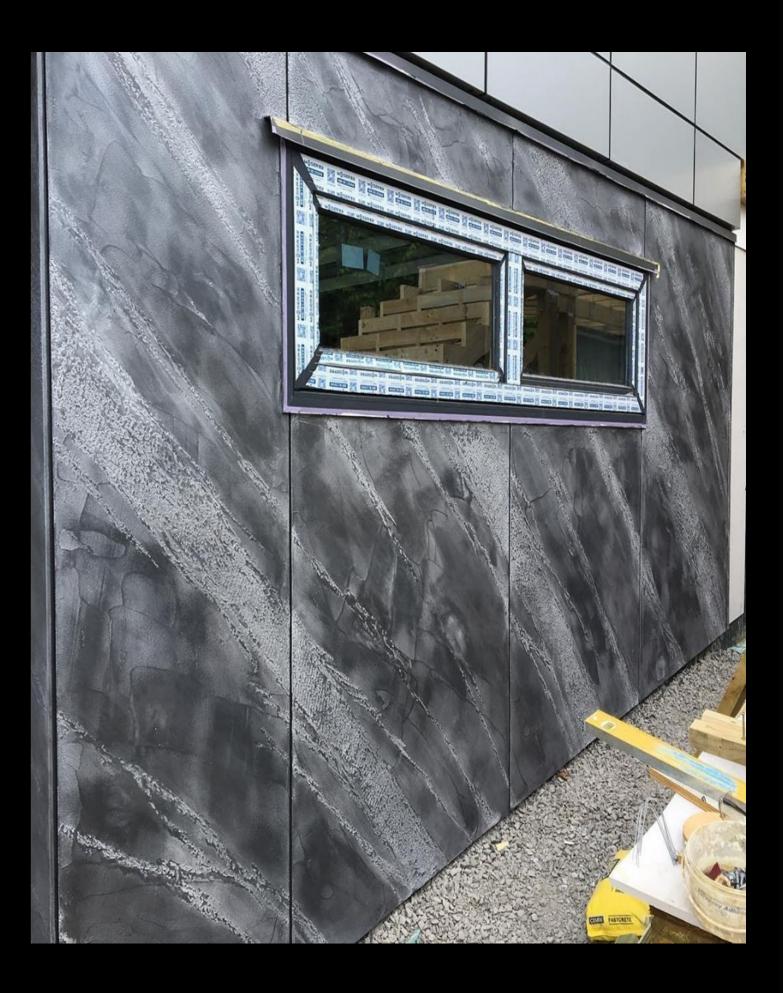

#### Concrete finish

Concrete Finish is an Italian product specifically designed from Advanced Spirito Libero to cope with New Zealand's weather conditions. Due to the easy application it's also saves time and labour. Concrete Finish is lime-based satin material (cement free) with a high concentration of marble powder which enables it to dry hard over time whilst maintaining the benefits from the slaked lime of mending itself which is ideal in case of capillarity.

Concrete Finish has been designed to deliver one of the highest yields in its field. In fact, just one bucket used inside on a flat/even surface can cover up to 14sqm (2 coats) and up to 28sqm (1 coat). Suitable for interior and exterior use. No need to add colour or mixing powder and mostly important there is no wastage of product as is typical of the powder/cement bags. It comes in a paste, already tinted (concrete) and therefore ready to apply!

Concrete Finish plaster on fibre cement sheets (modern building)