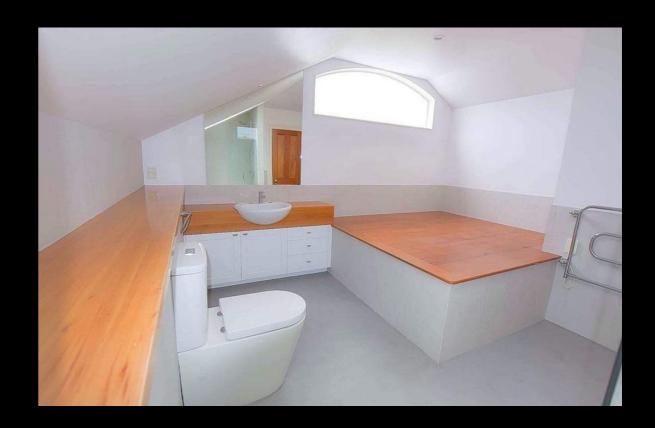

#### Kitchen and Bathroom renovation

Create a wall to floor seamless finish to your project. Our lime base plaster is a specially designed product suitable for floors, steps, benches, walls, splashbacks and wherever high durability is needed.

It combines the ease of application typical of the Marmorino products with the durability of the two part resin. Great for bathrooms and suitable over underfloor heating.

It is a product that it can be compared to natural wood floor, and therefore it is intended for use in private areas that will not be subjected to heavy use. Please note that due to the complexity of such projects a qualified applicator is strongly recommended for this product.