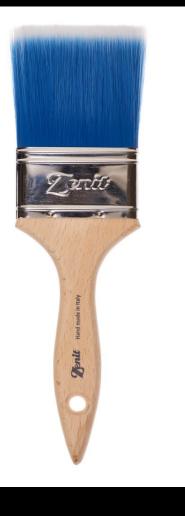

#### Brushes

All "feather touch" brushes have been crafted by using the latest technology in Europe.

The special extrusion method creates fine bristle to guarantee high elasticity and performance on every surface.

The "Feather Touch" technology allows smooth finishing reducing brush marks and enhancing flowing paint stroke.

It is one of the most durable and finest brush made in Italy.

#### Brush size :

40 mm 50 mm 60 mm 70 mm