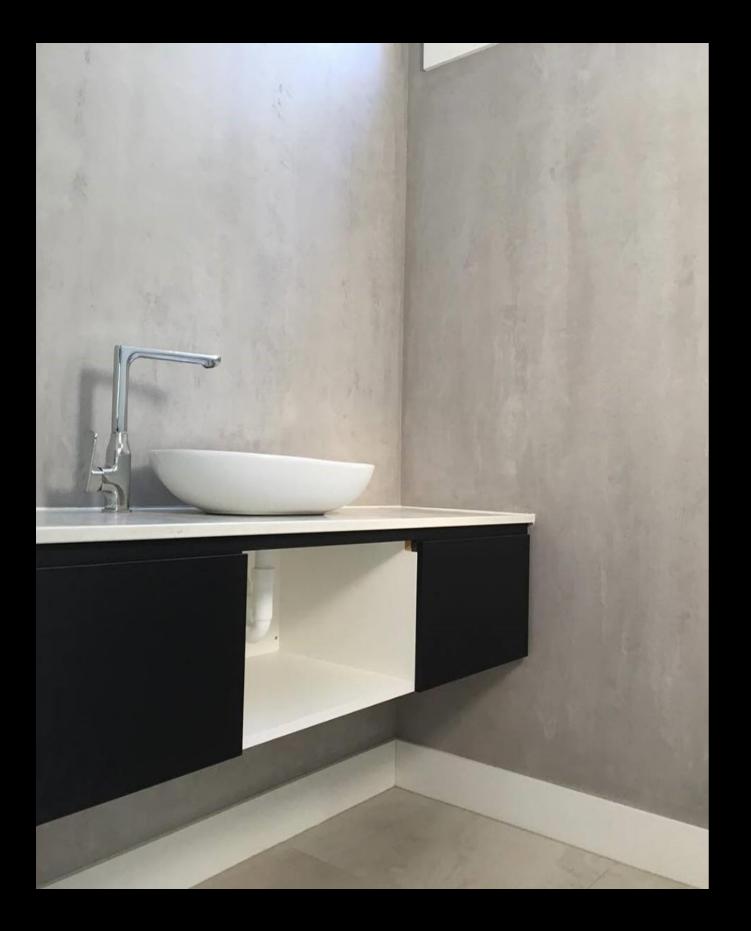

#### Kitchen and Bathroom renovation

Create a wall to floor seamless finish to your project. Our lime base plaster is a specially designed product suitable for floors, steps, benches, walls, splashbacks and wherever high durability is needed.

It combines the ease of application typical of the Marmorino products with the durability of the two part resin. Great for bathrooms and suitable over underfloor heating.

It is a product that it can be compared to natural wood floor, and therefore it is intended for use in private areas that will not be subjected to heavy use. Please note that due to the complexity of such projects a qualified applicator is strongly recommended for this product.