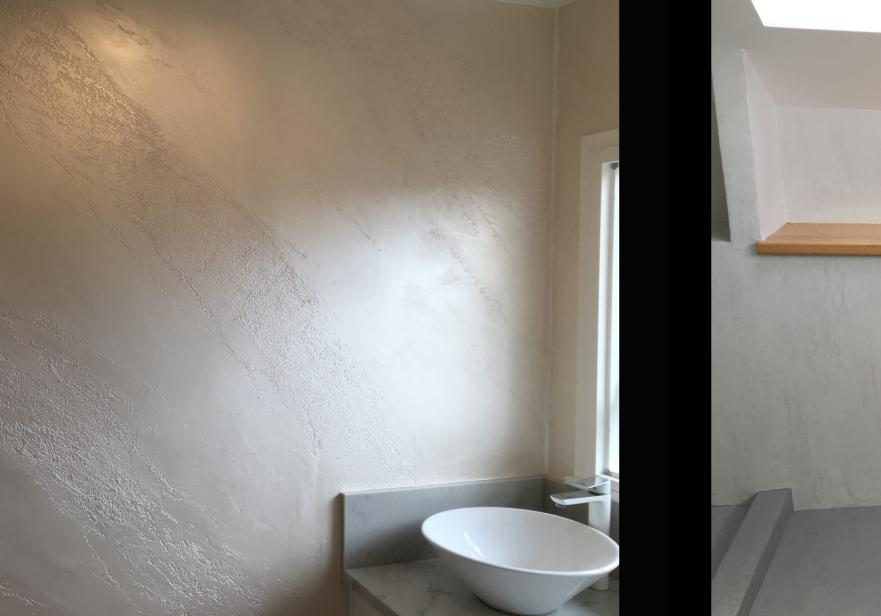

#### Kitchen and Bathroom renovation

Create a wall to floor seamless finish to your project. Our lime base plaster is a specially designed product suitable for floors, steps, benches, walls, splashbacks and wherever high durability is needed.

It combines the ease of application typical of the Marmorino products with the durability of the two part resin. Great for bathrooms and suitable over underfloor heating.

It is a product that it can be compared to natural wood floor, and therefore it is intended for use in private areas that will not be subjected to heavy use. Please note that due to the complexity of such projects a qualified applicator is strongly recommended for this product.

Renovating your home adding elegance and durability is now easier with Advanced Spirito Libero plasters, what's more cost effective than cover existing tiled areas ?

Marmorino plaster on masonry (historical building)