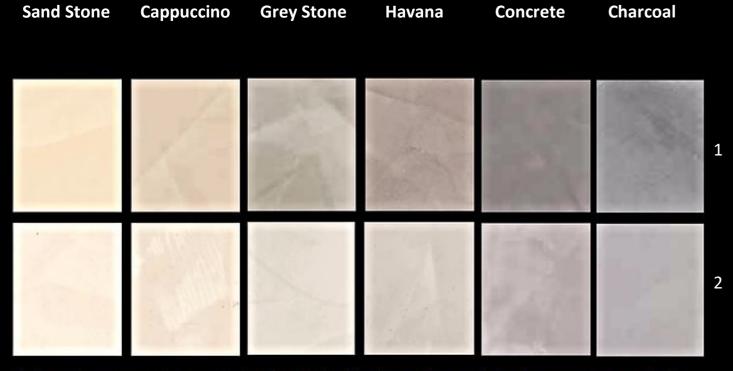

#### Colour choice for exteriors

Colours shown are as close as possible to actual paint colours. Please note due to screen or computer the picture may not represent the exact colour.

#### Tints for interiors