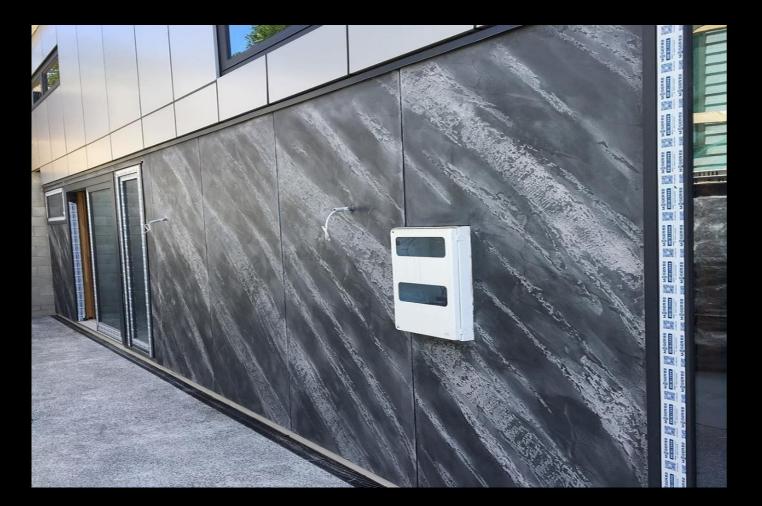

#### Concrete finish

Concrete Finish is an Italian product specifically designed from Advanced Spirito Libero to cope with New Zealand's weather conditions. Due to the easy application it's also saves time and labour. Concrete Finish is lime-based satin material (cement free) with a high concentration of marble powder which enables it to dry hard over time whilst maintaining the benefits from the slaked lime of mending itself which is ideal in case of capillarity.

Concrete Finish has been designed to deliver one of the highest yields in its field. In fact, just one bucket used inside on a flat/even surface can cover up to 14sqm (2 coats) and up to 28sqm (1 coat). Suitable for interior and exterior use. No need to add colour or mixing powder and mostly important there is no wastage of product as is typical of the powder/cement bags. It comes in a paste, already tinted (concrete) and therefore ready to apply!

Concrete Finish plaster on fibre cement sheets (modern building)