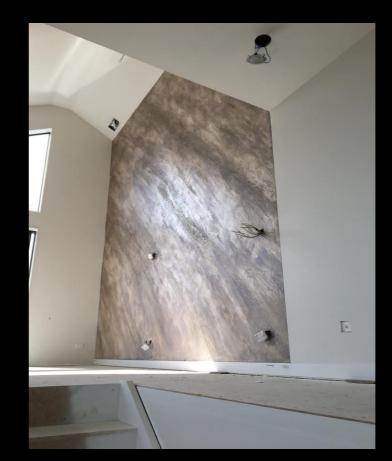

#### Crazy stone

"Crazy Stone" is a wall covering plaster made from seasoned lime, marble powder of various sizes and natural minerals. It creates a smooth or coarse textures and it is the only Venetian Plaster worldwide that has the ability to cover minor imperfections in walls (scratches, dents and also poor stopping work in the plasterboard joints) with only a SINGLE COAT! "Crazy Stone" plaster is ideal where speed of application is needed, typical of any commercial job.

A huge range of finishes are achievable including: polished stone, marble, aged stone, metal, industrial concrete, travertine, engraved stone, split stone, worn stone, rusted tin and many more, making this "liquid marble" the trendiest and most versatile Venetian Plaster ever. Excellent for professionals and great for beginners due to its easy application on all surfaces.