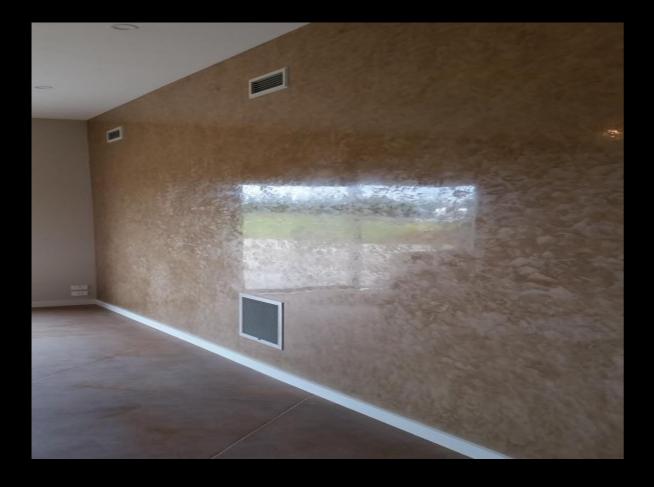

#### Concrete finish

Concrete Finish is an Italian product specifically designed from Advanced Spirito Libero to cope with New Zealand's weather conditions. Due to the easy application it's also saves time and labour. Concrete Finish is lime-based satin material (cement free) with a high concentration of marble powder which enables it to dry hard over time whilst maintaining the benefits from the slaked lime of mending itself which is ideal in case of capillarity.

Concrete Finish has been designed to deliver one of the highest yields in its field. In fact, just one bucket used inside on a flat/even surface can cover up to 14sqm (2 coats) and up to 28sqm (1 coat). Suitable for interior and exterior use. No need to add colour or mixing powder and mostly important there is no wastage of product as is typical of the powder/cement bags. It comes in a paste, already tinted (concrete) and therefore ready to apply!